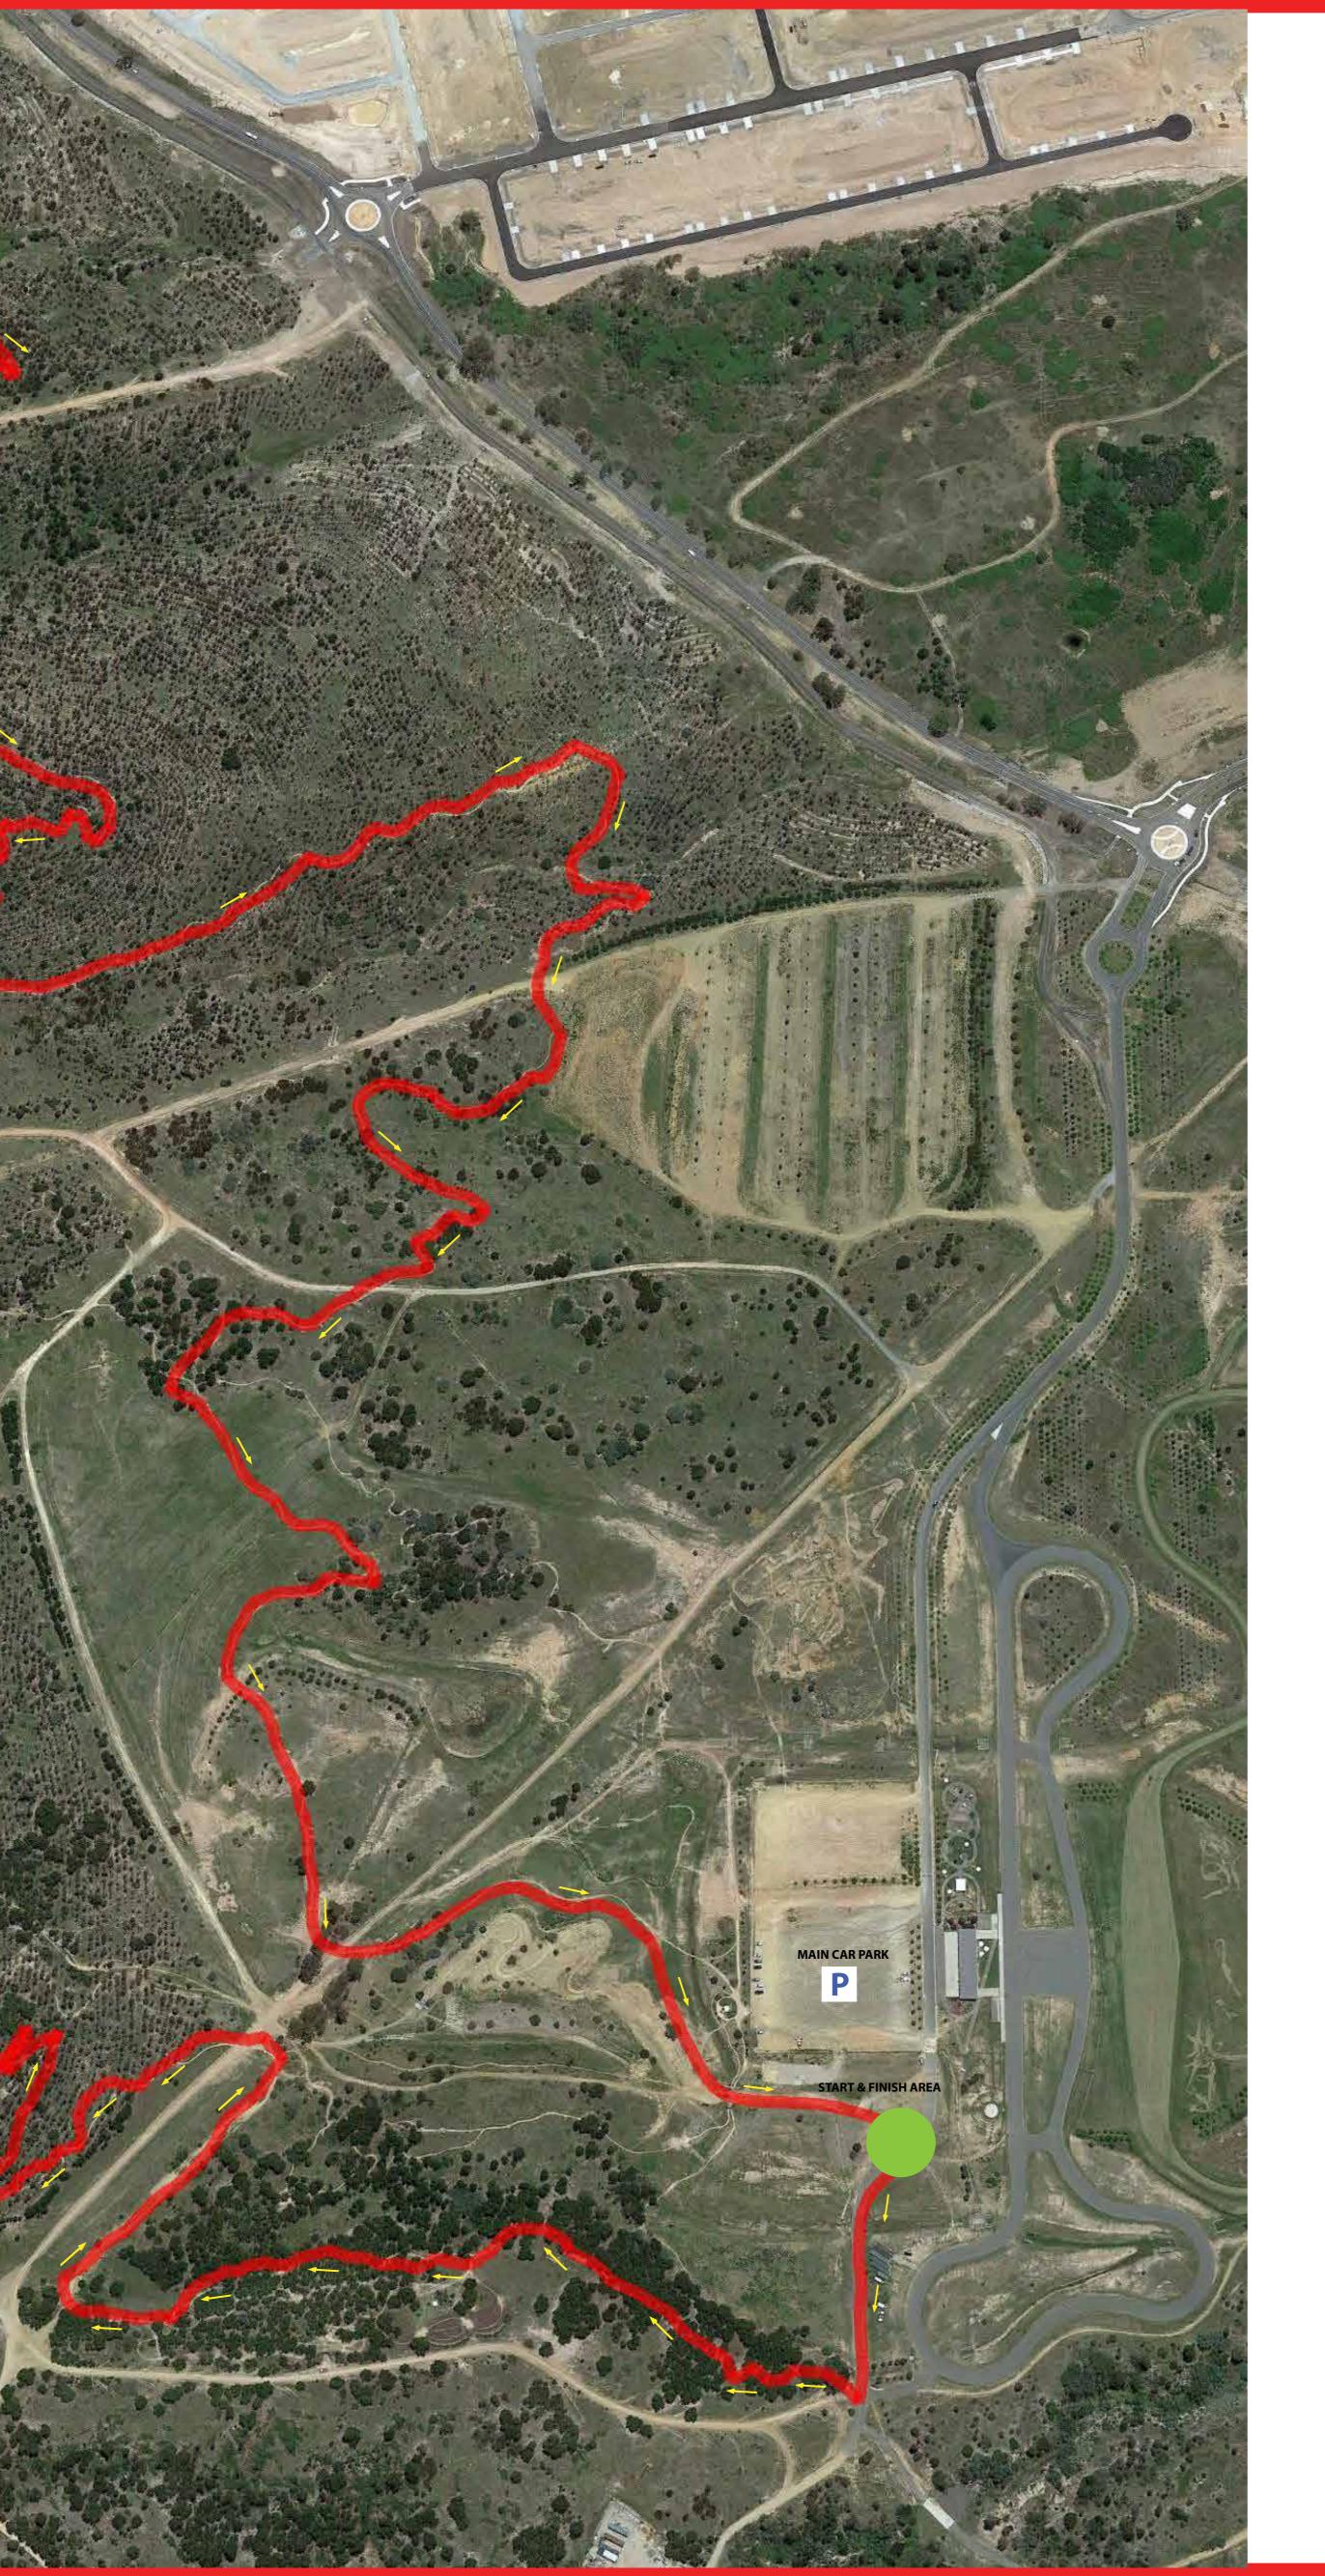

## 2016 CORC 3 Hour Series #1 Stromlo - Course Map

Access to the event & parking: Access and parking is from the main car park at Stromlo Forest Park. Follow the sign Stromlo Forest Park and then follow Deeks Road until you see two large areas located behind the event pavilion.

**Registration:** Registration for the race is at the start/finish area, marked with a green circle on the map.

The course: The course runs in a clockwise direction from the start & finish area, marked with yellow arrows on the map. After crossing the start area, head on straight into Fenceline. Lap distance: 9.8km

## **Course sections:**

- 1. Fenceline
- 2. Cockatoo Switchbacks
- 3. Fireroad to Blue Gums
- 4. Blue Gums
- 5. Firetrail to top of Luge
- 6. First Half Luge
- 7. Slant Six
- 8. Willo Link first part
- 9. Right onto White Gums
- 10. White Gums
- 11. Ringtail
- 12. Breakout
- 13 Muckracker
- 14. Old Duffy Decent