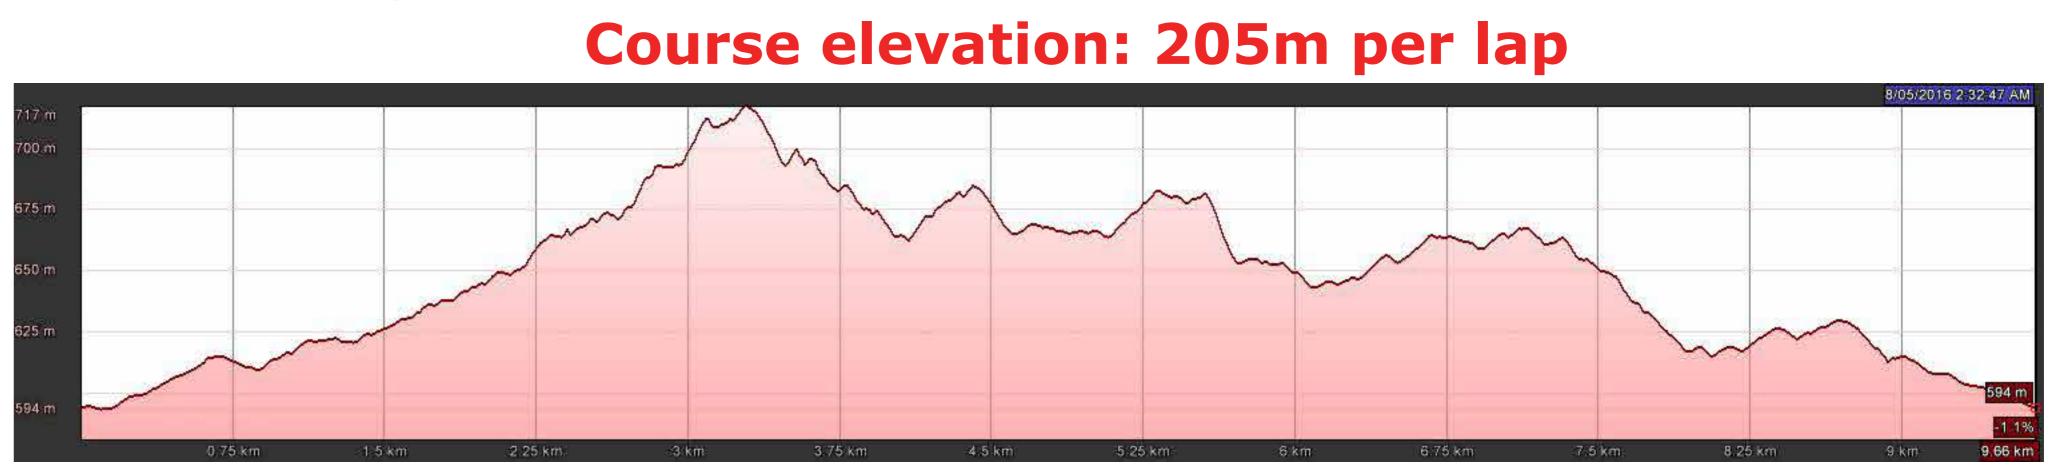

**Registration:** Registration for the race is at the start/finish area, marked with a green circle on the map.

The course: The course runs in a clockwise direction from the start & finish area, marked with yellow arrows on the map. After crossing the start area, head on straight into Fenceline. Lap distance: 9.8km